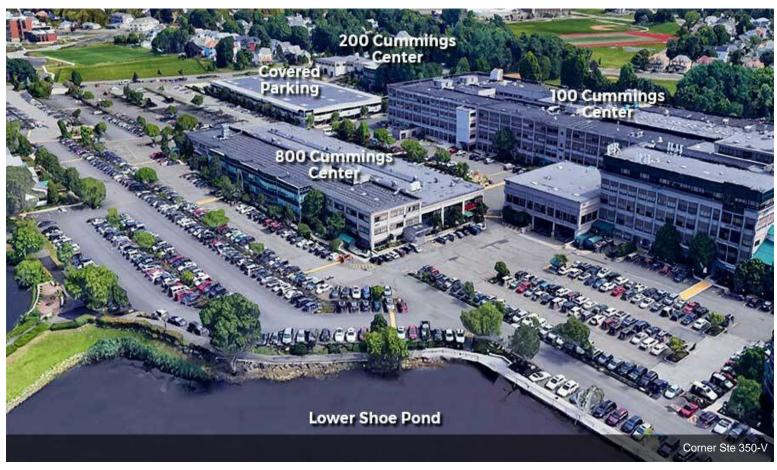

### 800 Cummings Center, Suite 350-V Sublease

\$16.00 /SF/YR

SUITE 350-V: TENANT OFFERING 2 WEEKS FREE RENT & CO-BROKER INCENTIVES. Sublease to 6/30/25.Lessee Subsidized headquarters office space with expansive window line, private offices, open area, private restrooms, kitchen. 800 Cummings Center is located in the heart of Cummings Center campus, convenient for employees and visitors from two campus entrances, serving Routes 1A and 62....

#### 800 Cummings Ctr, Beverly, MA 01915

SUITE 350-V: TENANT OFFERING 2 WEEKS FREE RENT & CO-BROKER INCENTIVES. Sublease to 6/30/25.Lessee Subsidized headquarters office space with expansive window line, private offices, open area, private restrooms, kitchen. 800 Cummings Center is located in the heart of Cummings Center campus, convenient for employees and visitors from two campus entrances, serving Routes 1A and 62.