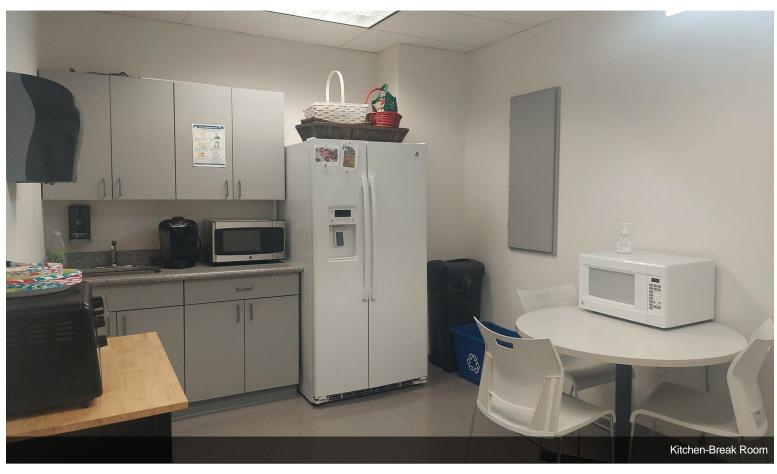

TENANT OFFERING 2 WEEKS FREE RENT & CO-BROKER INCENTIVES. Sublease to 6/30/25. Flexible use with private offices/conference rooms and open area currently fit out with 12 workstations and skylights. Expansive window line for natural light, view to pond. Private bathrooms and kitchen. Welcoming reception area with skylight. Short walk to garage and to Boston Athletic Club. Regina Pizzeria in the building along with other amenities, nearby childcare, doggie day care. Suite is easily accessible from two entries to the building. Convenient for employees and visitors from two campus entrances, serving Routes 1A and 62.