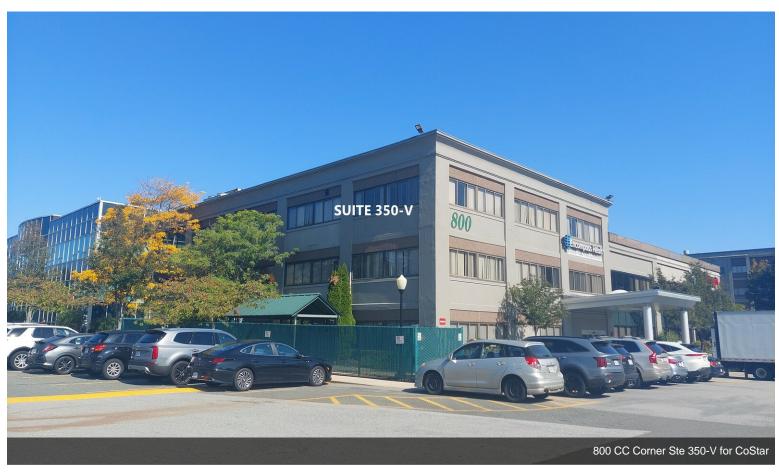

### 800 Cummings Center, Suite 350-V Sublease

\$16.00 /SF/YR

SUITE 350-V: TENANT OFFERING 2 WEEKS FREE RENT & CO-BROKER INCENTIVES. Sublease to 6/30/25.Lessee Subsidized headquarters office space with expansive window line, private offices, open area, private restrooms, kitchen. 800 Cummings Center is located in the heart of Cummings Center campus, convenient for employees and visitors from two campus entrances, serving Routes 1A and 62....

#### 800 Cummings Ctr, Beverly, MA 01915

SUITE 350-V: TENANT OFFERING 2 WEEKS FREE RENT & CO-BROKER INCENTIVES. Sublease to 6/30/25.Lessee Subsidized headquarters office space with expansive window line, private offices, open area, private restrooms, kitchen. 800 Cummings Center is located in the heart of Cummings Center campus, convenient for employees and visitors from two campus entrances, serving Routes 1A and 62.