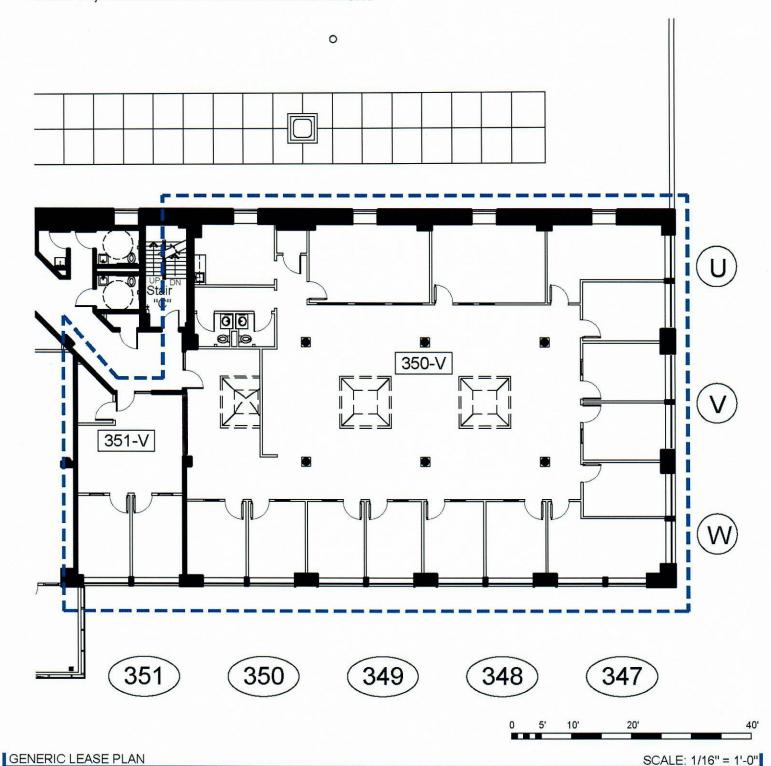

800 Cummings Center, Suites 350-V & 351-V; Beverly, MA

LSF: 6,751

#### General Notes

All specialized construction and/or construction required by code for LESSEE's use is available at an
additional expense to LESSEE. No representation is made as to the suitability of above plan/work for
LESSEE's use and/or occupancy.

 Work and/or finishes not conforming to LESSOR's Construction Guidelines and Specifications shall be considered non-building standard. All finishes to remain as is unless otherwise noted.

- These drawings are not as-built drawings, all dimensions are approximate, and LESSOR makes no representation as to their accuracy. They are recorded on, or can be transmitted as, electronic media. They are therefore subject to undetectable alteration or erasure, either intentional or unintentional, due to, among other causes: transmission, conversion, media degradation, software error, or human alteration. Accordingly, LESSOR shall not be held liable for any claims, losses, damages, or costs arising out of any such use of these drawings.