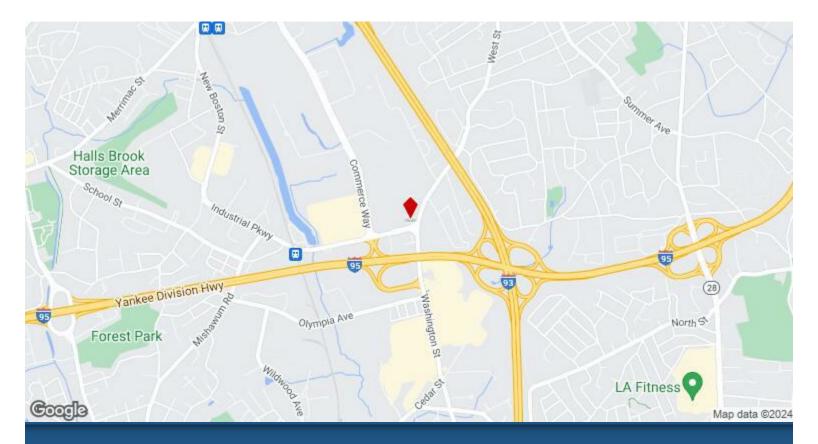

# **444 Washington St** 444 Washington St, Woburn, MA 01801

Marianne Wronka Wronka, Ltd. Commercial Real Estate Advisors 400 Tradecenter Dr, Suite 5900, Woburn, MA 01801 <u>mwronka@wronkaltd.com</u> (781) 229-2233 Ext: 201

## 444 Washington St

\$25.00 /SF/YR

Ste 401 offers a pleasant environment in this Fist Class well-maintained office building. Great visibility, minutes from Rte. I-93 and I-95/128 with easy access for employees and clients. High Quality interior finishes, minutes to thriving Woburn Village, retail and multifamily mixed use area. Close to restaurants, retail stores, banks, daycare facilities, fitness facilities, medical offices, dry cleaning services, salons, hotels. Ample free daytime parking near entry. Modern IT & HVAC infrastructure. Tenants include medical, dental, cosmetics, law, accounting and other professional offices. Sublease with direct lease extension available from Owner....

#### 444 Washington St, Woburn, MA 01801

Ste 401 offers a pleasant environment in this Fist Class well-maintained office building. Great visibility, minutes from Rte. I-93 and I-95/128 with easy access for employees and clients. High Quality interior finishes, minutes to thriving Woburn Village, retail and multi-family mixed use area. Close to restaurants, retail stores, banks, daycare facilities, fitness facilities, medical offices, dry cleaning services, salons, hotels. Ample free daytime parking near entry. Modern IT & HVAC infrastructure. Tenants include medical, dental, cosmetics, law, accounting and other professional offices. Sublease with direct lease extension available from Owner.