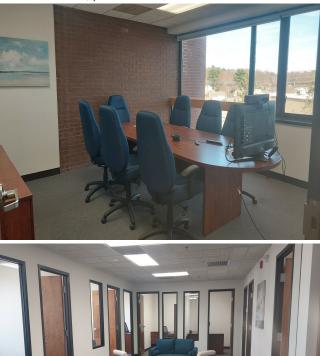

- Suite 401 offers expansive windows for natural light
- Furnished Private Offices, Conference Room, Open Area, Kitchen
- For executive, professional, sales office

#### 4th Floor Ste 401

| Space Available | 2,324 SF           | Move-in ready, furnished office space welcoming to clients<br>and internal collaboration; wall to wall windows with<br>custom blinds; beautiful conference room fits 8-10; modern<br>IT infrastructure |
|-----------------|--------------------|--------------------------------------------------------------------------------------------------------------------------------------------------------------------------------------------------------|
| Rental Rate     | \$25.00 /SF/YR     |                                                                                                                                                                                                        |
| Date Available  | Now                |                                                                                                                                                                                                        |
| Service Type    | Plus All Utilities |                                                                                                                                                                                                        |
| Built Out As    | Standard Office    |                                                                                                                                                                                                        |
| Space Type      | Sublet             |                                                                                                                                                                                                        |
| Space Use       | Office             |                                                                                                                                                                                                        |
|                 |                    |                                                                                                                                                                                                        |

Ste 401 Kitchen

Ste 401 View from entry b

J:\CPMI\_CAD\CORE\444 Washington\Gen LP\444\_GenLP\_Floor4.dwg