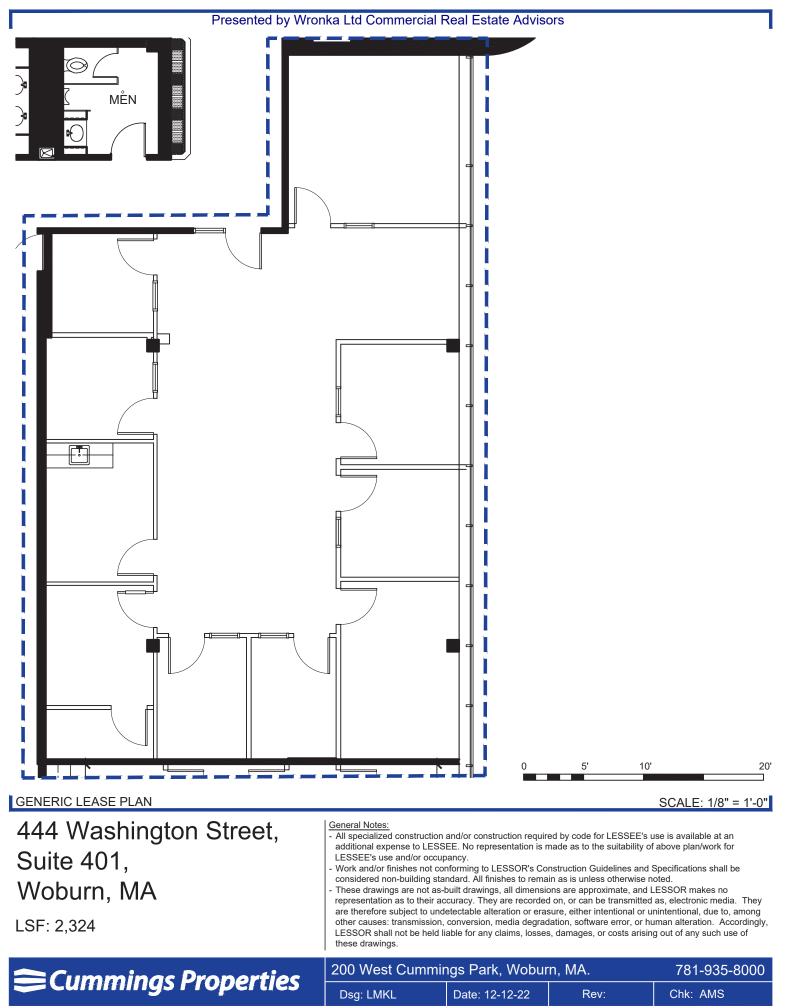

#### 4th Floor Ste 401

| Space Available | 2,324 SF           | Move-in ready, furnished office space welcoming to clients<br>and internal collaboration; wall to wall windows with<br>custom blinds; beautiful conference room fits 8-10; modern<br>IT infrastructure |
|-----------------|--------------------|--------------------------------------------------------------------------------------------------------------------------------------------------------------------------------------------------------|
| Rental Rate     | \$25.00 /SF/YR     |                                                                                                                                                                                                        |
| Date Available  | Now                |                                                                                                                                                                                                        |
| Service Type    | Plus All Utilities |                                                                                                                                                                                                        |
| Built Out As    | Standard Office    |                                                                                                                                                                                                        |
| Space Type      | Sublet             |                                                                                                                                                                                                        |
| Space Use       | Office             |                                                                                                                                                                                                        |
|                 |                    |                                                                                                                                                                                                        |