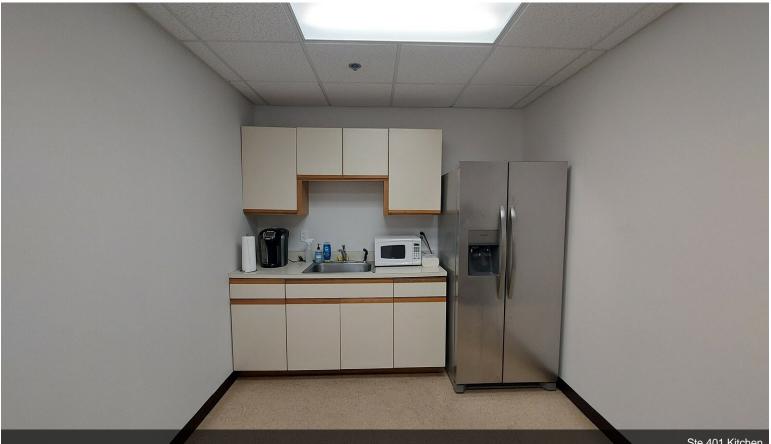

- Suite 401 offers expansive windows for natural light
- Furnished Private Offices, Conference Room, Open Area, Kitchen
- For executive, professional, sales office

Ste 401 Kitchen

Ste 401 View from entry b

J:\CPMI\_CAD\CORE\444 Washington\Gen LP\444\_GenLP\_Floor4.dwg