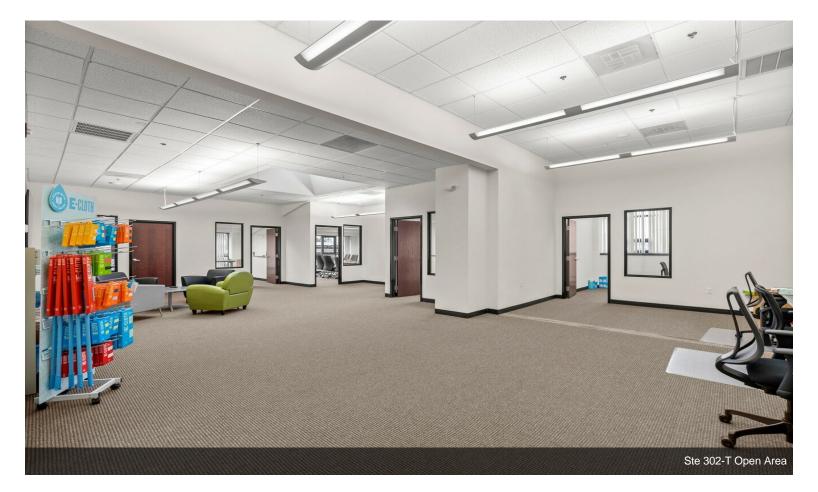

- Open area for reception, showroom, workstations
- Large Conference room & 5 Private offices
- Kitchen; 2 restrooms with a shower
- Lease extension available with Owner

#### 3rd Floor Ste 302-T

| Space Available | 2,970 SF       | Headquarters location. Easy access from elevator.                                                                   |
|-----------------|----------------|---------------------------------------------------------------------------------------------------------------------|
| Rental Rate     | \$19.00 /SF/YR | Dramatic window line allows abundant natural light. Large conference room, private offices, open area with skylight |
| Date Available  | Now            | for showroom or workstations. Kitchen and 2 private                                                                 |
| Service Type    | Full Service   | restrooms including a shower. Furniture may be available.<br>Lease extension available with Owner.                  |
| Space Type      | Sublet         |                                                                                                                     |
| Space Use       | Office         |                                                                                                                     |
|                 |                |                                                                                                                     |

# **Property Photos**

Ste 302-T Open Area