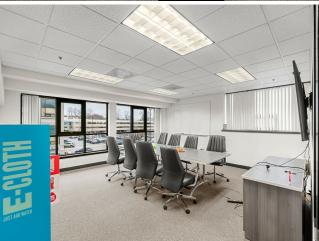

| 1906               |
| Walk Score ®:           | 84 (Very Walkable) |
| Rental Rate Mo:         | \$1.58 /SF/MO      |

# 900 Cummings Center

\$19.00 /SF/YR

Headquarters Office-Showroom location. Dramatic window line allows abundant natural light. Large conference room, 5 private offices, open area with skylight for showroom or workstations. Kitchen and private restrooms including a shower. Furniture may be available. Abundant campus amenities including first floor full-service restaurant. Pedestrian bridge access to Free Garage. Adjacent to Lower Shoe Pond, boardwalk, nature trails, and picnic areas....

- Open area for reception, showroom, workstations
- Large Conference room & 5 Private offices
- Kitchen; 2 restrooms with a shower
- Lease extension available with Owner





#### 3rd Floor Ste 302-T

| Space Available | 2,970 SF       | Headquarters location. Easy access from elevator.                                                                   |
|-----------------|----------------|---------------------------------------------------------------------------------------------------------------------|
| Rental Rate     | \$19.00 /SF/YR | Dramatic window line allows abundant natural light. Large conference room, private offices, open area with skylight |
| Date Available  | Now            | for showroom or workstations. Kitchen and 2 private                                                                 |
| Service Type    | Full Service   | restrooms including a shower. Furniture may be available.<br>Lease extension available with Owner.