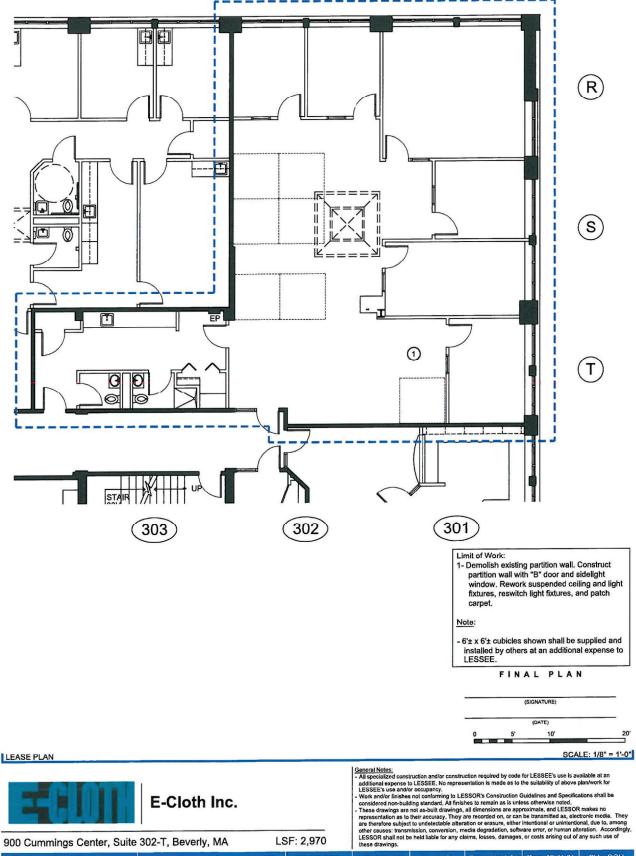

#### 3rd Floor Ste 302-T

| Space Available | 2,970 SF       | Headquarters location. Easy access from elevator.                                                                   |
|-----------------|----------------|---------------------------------------------------------------------------------------------------------------------|
| Rental Rate     | \$19.00 /SF/YR | Dramatic window line allows abundant natural light. Large conference room, private offices, open area with skylight |
| Date Available  | Now            | for showroom or workstations. Kitchen and 2 private                                                                 |
| Service Type    | Full Service   | restrooms including a shower. Furniture may be available.<br>Lease extension available with Owner.                  |
| Space Type      | Sublet         |                                                                                                                     |
| Space Use       | Office         |                                                                                                                     |
|                 |                |                                                                                                                     |