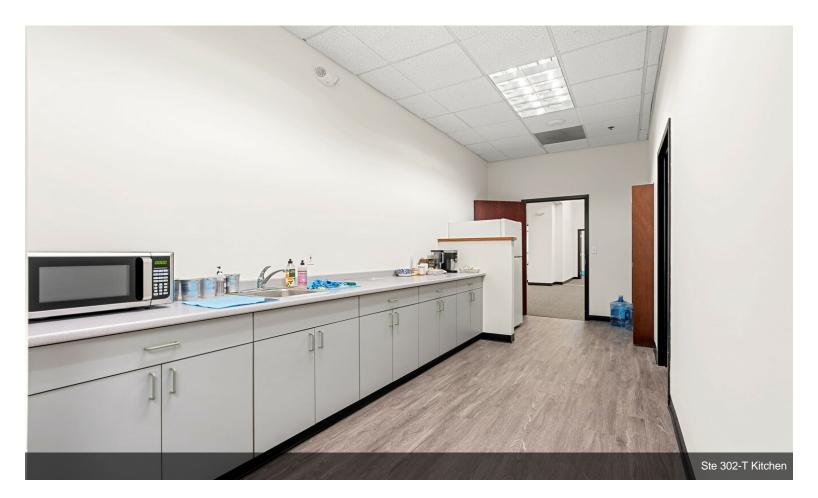

- Open area for reception, showroom, workstations
- Large Conference room & 5 Private offices
- Kitchen; 2 restrooms with a shower
- Lease extension available with Owner

#### 3rd Floor Ste 302-T

| Space Available | 2,970 SF       | Headquarters location. Easy access from elevator.                                                                   |
|-----------------|----------------|---------------------------------------------------------------------------------------------------------------------|
| Rental Rate     | \$19.00 /SF/YR | Dramatic window line allows abundant natural light. Large conference room, private offices, open area with skylight |
| Date Available  | Now            | for showroom or workstations. Kitchen and 2 private                                                                 |
| Service Type    | Full Service   | restrooms including a shower. Furniture may be available.<br>Lease extension available with Owner.                  |
| Space Type      | Sublet         |                                                                                                                     |
| Space Use       | Office         |                                                                                                                     |
|                 |                |                                                                                                                     |

# **Property Photos**

Ste 302-T Open Area