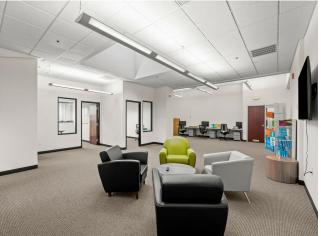

| 1906               |
| Walk Score ®:           | 84 (Very Walkable) |
| Rental Rate Mo:         | \$1.58 /SF/MO      |

# 900 Cummings Center

\$19.00 /SF/YR

Headquarters Office-Showroom location. Dramatic window line allows abundant natural light. Large conference room, 5 private offices, open area with skylight for showroom or workstations. Kitchen and private restrooms including a shower. Furniture may be available. Abundant campus amenities including first floor full-service restaurant. Pedestrian bridge access to Free Garage. Adjacent to Lower Shoe Pond, boardwalk, nature trails, and picnic areas....

- Open area for reception, showroom, workstations
- Large Conference room & 5 Private offices
- Kitchen; 2 restrooms with a shower
- Lease extension available with Owner





#### 3rd Floor Ste 302-T

| Space Available | 2,970 SF       | Headquarters location. Easy access from elevator.                                                                   |
|-----------------|----------------|---------------------------------------------------------------------------------------------------------------------|
| Rental Rate     | \$19.00 /SF/YR | Dramatic window line allows abundant natural light. Large conference room, private offices, open area with skylight |
| Date Available  | Now            | for showroom or workstations. Kitchen and 2 private                                                                 |
| Service Type    | Full Service   | restrooms including a shower. Furniture may be available.<br>Lease extension available with Owner.