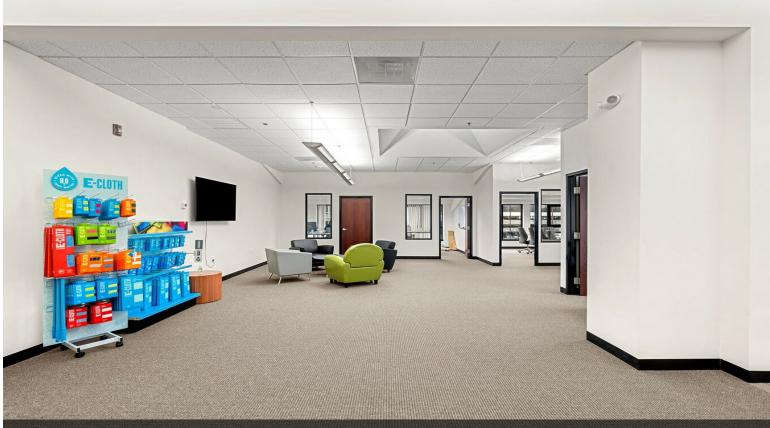

- Open area for reception, showroom, workstations
- Large Conference room & 5 Private offices
- Kitchen; 2 restrooms with a shower
- Lease extension available with Owner

#### 3rd Floor Ste 302-T

| Space Available | 2,970 SF       | Headquarters location. Easy access from elevator.                                                                   |
|-----------------|----------------|---------------------------------------------------------------------------------------------------------------------|
| Rental Rate     | \$19.00 /SF/YR | Dramatic window line allows abundant natural light. Large conference room, private offices, open area with skylight |
| Date Available  | Now            | for showroom or workstations. Kitchen and 2 private                                                                 |
| Service Type    | Full Service   | restrooms including a shower. Furniture may be available.<br>Lease extension available with Owner.                  |
| Space Type      | Sublet         |                                                                                                                     |
| Space Use       | Office         |                                                                                                                     |
|                 |                |                                                                                                                     |

# **Property Photos**

Ste 302-T Open Area