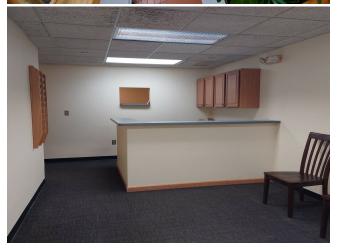

## 955 Main St

\$22.00 /SF/YR

Suite G3 For Lease in Medical and Professional services Condo building....

- Direct entry from rear parking lot
- Move in ready medical condo
- Two exam rooms with sink
- Private bathroom with shower

Condo for Lease; Fit out as medical office with two entries. Two exam rooms, each with sink; private bathroom with shower; Direct entry from rear parking lot to Ground level without stairs.