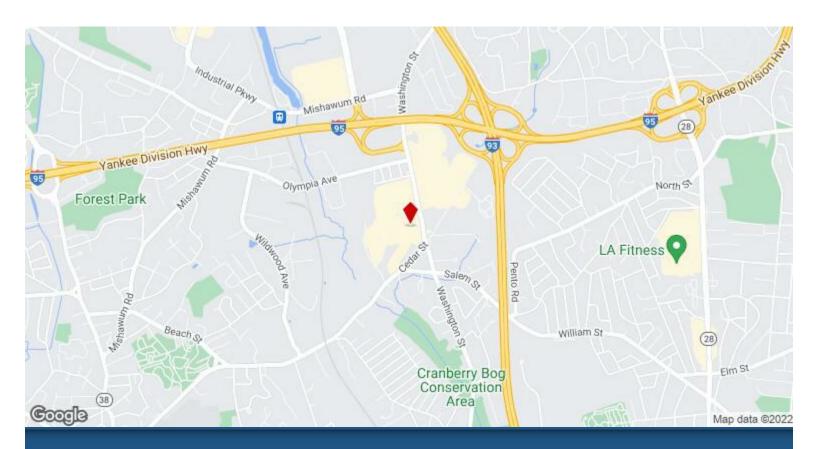

# **800 West Cummings Park** 800 W Cummings Park, Woburn, MA 01801

- Conveniently located at the junction of I-95 (Route 128) and I-93
- Amenities within the building, within the business park and surrounding area
- Recently upgraded common areas
- Free daytime parking